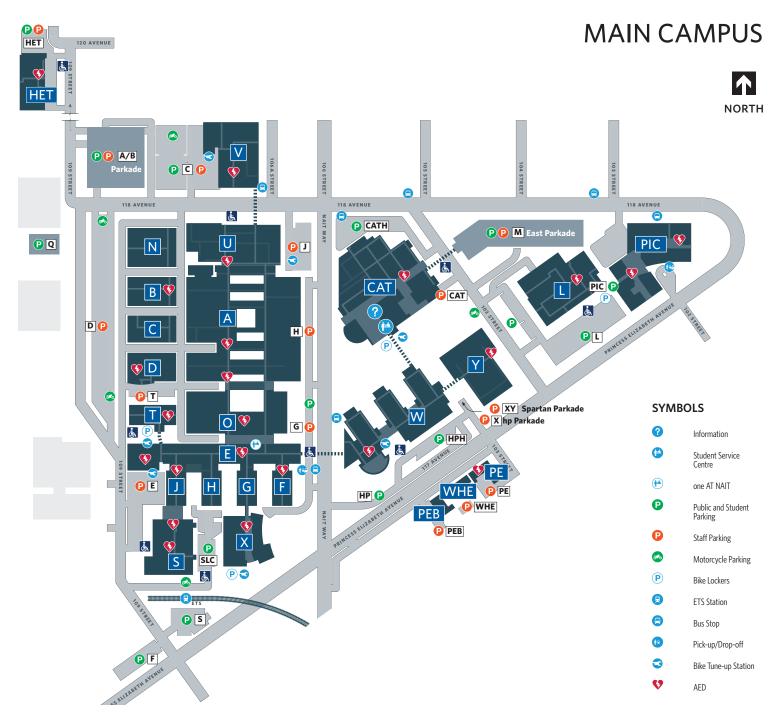

## BUILDINGS

| А   | Industrial Building                                  |
|-----|------------------------------------------------------|
| В   | B-Building                                           |
| С   | Gateway Mechanical<br>Services Centre                |
| CAT | Centre for Applied<br>Technology                     |
| D   | Services Building                                    |
| E   | Technical Building                                   |
| F   | Medical Wing                                         |
| HET | Heavy Equipment<br>Technology Building               |
| J   | J-Wing                                               |
| L   | Continuing Education and<br>Industry Training Centre |
| Ν   | Sandvik Coromant Centre                              |

| 0   | Central Building                      |
|-----|---------------------------------------|
| PE  | Human Resources Building              |
| PEB | Princess Elizabeth Building           |
| PIC | Productivity and<br>Innovation Centre |
| S   | Activities Centre                     |
| Т   | Administration Building               |
| U   | Learning Resources Centre             |
| V   | Industrial Technical<br>Building      |
| W   | hp Centre                             |
| WHE | Western Hog Exchange                  |
| Х   | South Learning Centre                 |
| Y   | Spartan Centre                        |
|     |                                       |