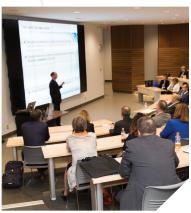

## **Dow Theatre**

## NAIT Centre for Applied Technology (CAT) | Room: CAT191

Located in the new Centre for Applied Technology, the Dow Theatre is a fully-equipped lecture theatre suitable for training, conferences and workshops. With a large multi-purpose area just outside the doors, the space can be used for registration, a small reception or food service. The video wall display is perfect for multimedia presentations.

## Audio Visual capabilities:

- Wireless high-speed internet access with on-site technical support
- Video wall display
- Podium
- PC computer
- Connection for laptop computer
- Document Camera
- PTZ camera with recording capabilities
- Full audio system
- Lectern microphone
- 1 lavalier and 3 HandHeld microphones
- Easy touch screen desktop panel to control A/V system