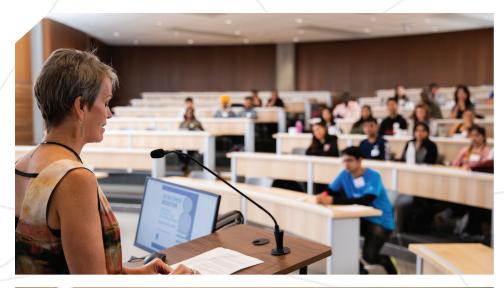

## **Dow Theatre**

## NAIT Centre for Applied Technology (CAT) | Room: CAT191

Located in the new Centre for Applied Technology, the Dow Theatre is a fully-equipped lecture theatre suitable for training, conferences and workshops. With a large multi-purpose area just outside the doors, the space can be used for registration, a small reception or food service. The video wall display is perfect for multimedia presentations.

## Capacity:

135 people in tiered lecture seating