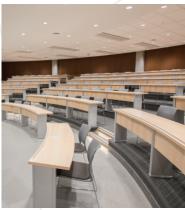

## **Dow Theatre**

## NAIT Centre for Applied Technology (CAT) | Room: CAT191

Located in the new Centre for Applied Technology, the Dow Theatre is a fully-equipped lecture theatre suitable for training, conferences and workshops. With a large multi-purpose area just outside the doors, the space can be used for registration, a small reception or food service. The video wall display is perfect for multimedia presentations.

## Capacity:

135 people in tiered lecture seating