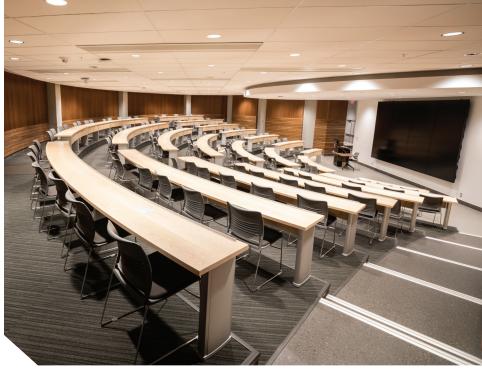

## **Dow Theatre**

## NAIT Centre for Applied Technology (CAT) | Room: CAT191

Located in the new Centre for Applied Technology, the Dow Theatre is a fully-equipped lecture theatre suitable for training, conferences and workshops. With a large multi-purpose area just outside the doors, the space can be used for registration, a small reception or food service. The video wall display is perfect for multimedia presentations.

## Capacity:

135 people in tiered lecture seating